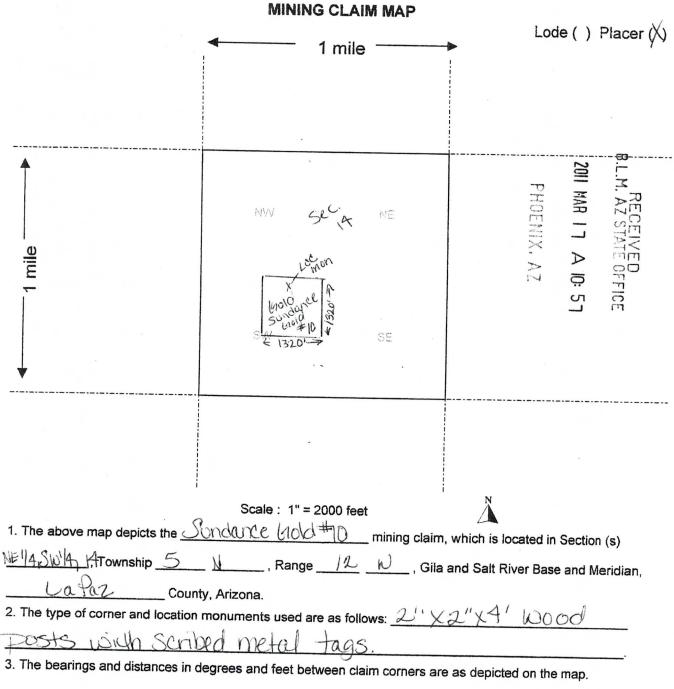

AMC405320 - 405323, 405333, 405534, 405537, 405545, 406032, 406087, 406377, 406378, 406380 - 406382, 406384 - 406392, 408793

BOOT JACK GOLD-A, FREE GOLD-A, FREE GOLD-B, GOLD LEDGE-A, GOLD LODGE, BOOT JACK GOLD A, GOLD LEDGE A, NUGGET CANYON A, MARTIN PEAK #3-A, SUPERSTITION #7, SUNDANCE GOLD #1, #2, #4, #5, #6, #8 - #14, #16, #17, LA PAZ #3