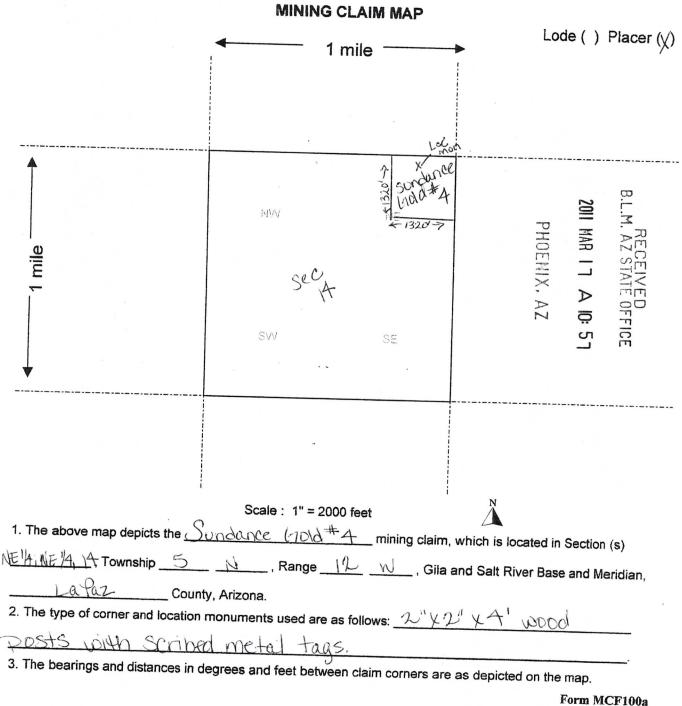

AMC405320 - 405323, 405333, 405534, 405537, 405545, 406032, 406087, 406377, 406378, 406380 - 406382, 406384 - 406392, 408793

BOOT JACK GOLD-A, FREE GOLD-A, FREE GOLD-B, GOLD LEDGE-A, GOLD LODGE, BOOT JACK GOLD A, GOLD LEDGE A, NUGGET CANYON A, MARTIN PEAK #3-A, SUPERSTITION #7, SUNDANCE GOLD #1, #2, #4, #5, #6, #8 - #14, #16, #17, LA PAZ #3

AMC405333, 405545, 406087, 406377, 406378, 406380 - 406382, 406384 - 406392 GOLD LODGE, NUGGET CANYON A, sUPERSTITION #7, SUNDANCE GOLD #1, #2, #4, #5, #6, #8 - #14, #16, #17