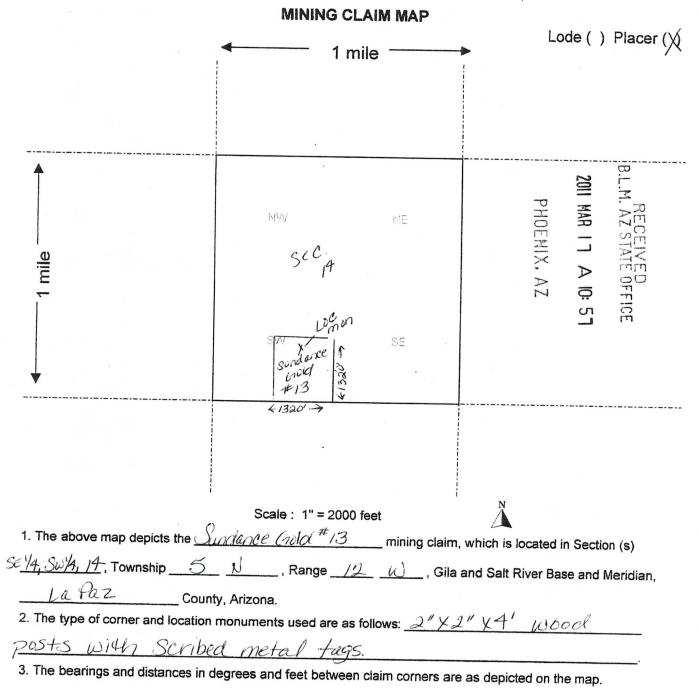

AMC405320 - 405323, 405333, 405534, 405537, 405545, 406032, 406087, 406377, 406378, 406380 - 406382, 406384 - 406392, 408793

BOOT JACK GOLD-A, FREE GOLD-A, FREE GOLD-B, GOLD LEDGE-A, GOLD LODGE, BOOT JACK GOLD A, GOLD LEDGE A, NUGGET CANYON A, MARTIN PEAK #3-A, SUPERSTITION #7, SUNDANCE GOLD #1, #2, #4, #5, #6, #8 - #14, #16, #17, LA PAZ #3