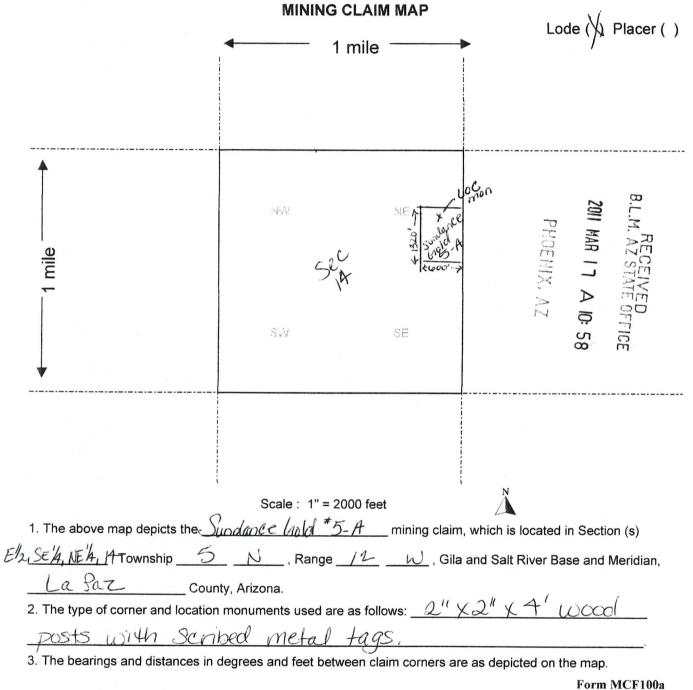

AMC405320 - 405323, 405333, 405534, 405537, 405545, 406032, 406087, 406377, 406378, 406380 - 406382, 406384 - 406392, 408793

BOOT JACK GOLD-A, FREE GOLD-A, FREE GOLD-B, GOLD LEDGE-A, GOLD LODGE, BOOT JACK GOLD A, GOLD LEDGE A, NUGGET CANYON A, MARTIN PEAK #3-A, SUPERSTITION #7, SUNDANCE GOLD #1, #2, #4, #5, #6, #8 - #14, #16, #17, LA PAZ #3