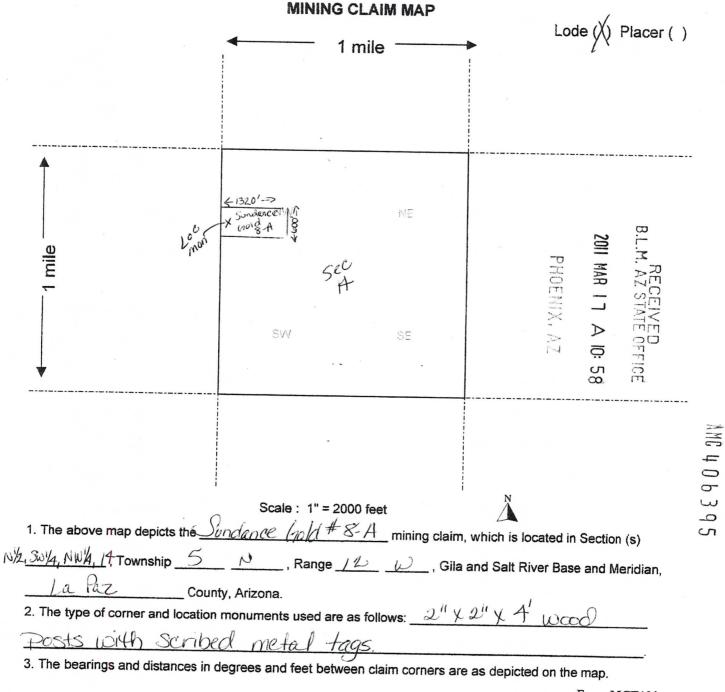

AMC405320 - 405323, 405333, 405534, 405537, 405545, 406032, 406087, 406377, 406378, 406380 - 406382, 406384 - 406392, 408793

BOOT JACK GOLD-A, FREE GOLD-A, FREE GOLD-B, GOLD LEDGE-A, GOLD LODGE, BOOT JACK GOLD A, GOLD LEDGE A, NUGGET CANYON A, MARTIN PEAK #3-A, SUPERSTITION #7, SUNDANCE GOLD #1, #2, #4, #5, #6, #8 - #14, #16, #17, LA PAZ #3