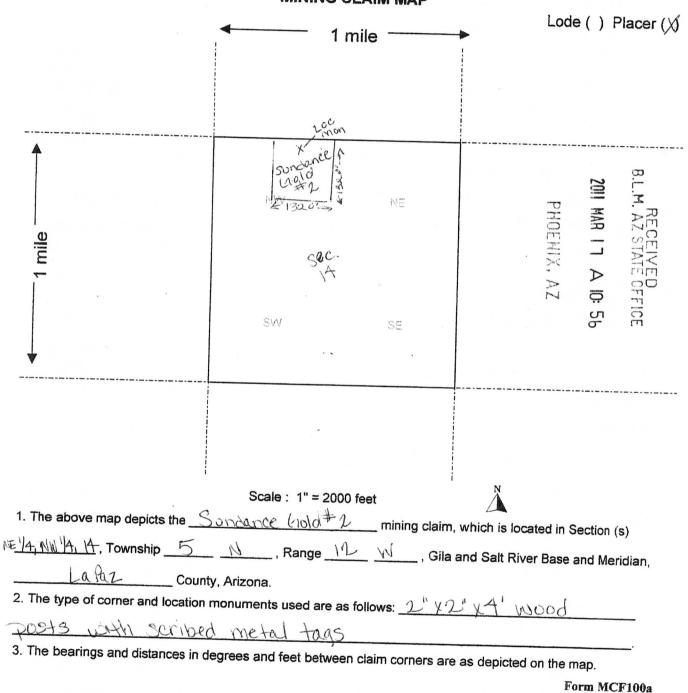

AMC405320 - 405323, 405333, 405534, 405537, 405545, 406032, 406087, 406377, 406378, 406380 - 406382, 406384 - 406392, 408793

BOOT JACK GOLD-A, FREE GOLD-A, FREE GOLD-B, GOLD LEDGE-A, GOLD LODGE, BOOT JACK GOLD A, GOLD LEDGE A, NUGGET CANYON A, MARTIN PEAK #3-A, SUPERSTITION #7, SUNDANCE GOLD #1, #2, #4, #5, #6, #8 - #14, #16, #17, LA PAZ #3