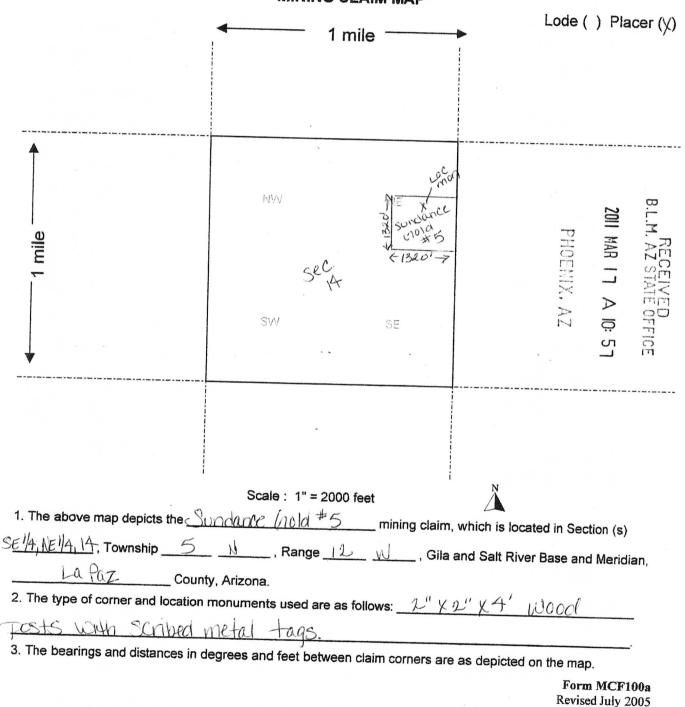

## AMC406383 SUNDANCE GOLD #7

### MINING CLAIMS DECLARED FORFEIT

The mining claims listed above have been declared forfeit as of September 1, 2015, for failure to timely file the required maintenance fee payment or small miner's maintenance fee waiver (waiver).

AMC406383 SUNDANCE GOLD #7

2013 Maintenance Fees - Additional Fees Required

Your maintenance fee payment for the 2013 assessment year, in the amount of \$140 per claim, for the placer claims listed above, has been received and is insufficient. The total due on your claim(s) is: \$140.