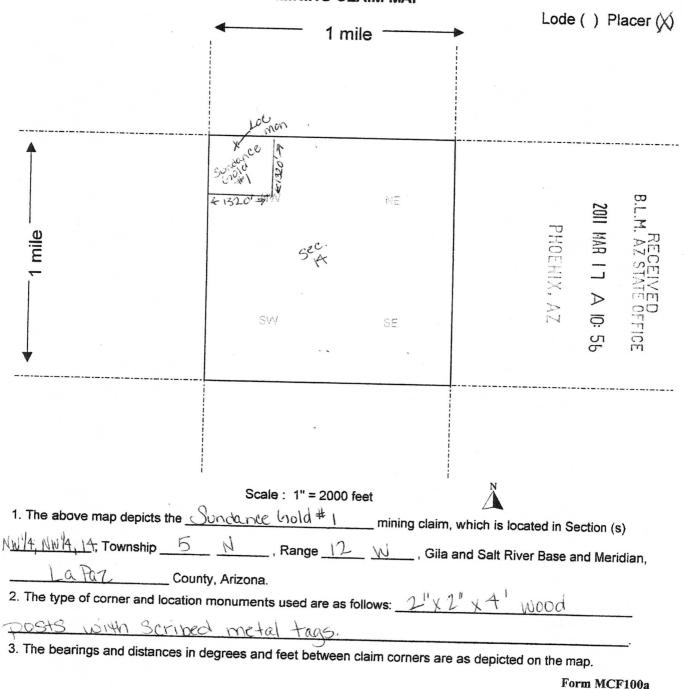

AMC405320 - 405323, 405333, 405534, 405537, 405545, 406032, 406087, 406377, 406378, 406380 - 406382, 406384 - 406392, 408793

BOOT JACK GOLD-A, FREE GOLD-A, FREE GOLD-B, GOLD LEDGE-A, GOLD LODGE, BOOT JACK GOLD A, GOLD LEDGE A, NUGGET CANYON A, MARTIN PEAK #3-A, SUPERSTITION #7, SUNDANCE GOLD #1, #2, #4, #5, #6, #8 - #14, #16, #17, LA PAZ #3