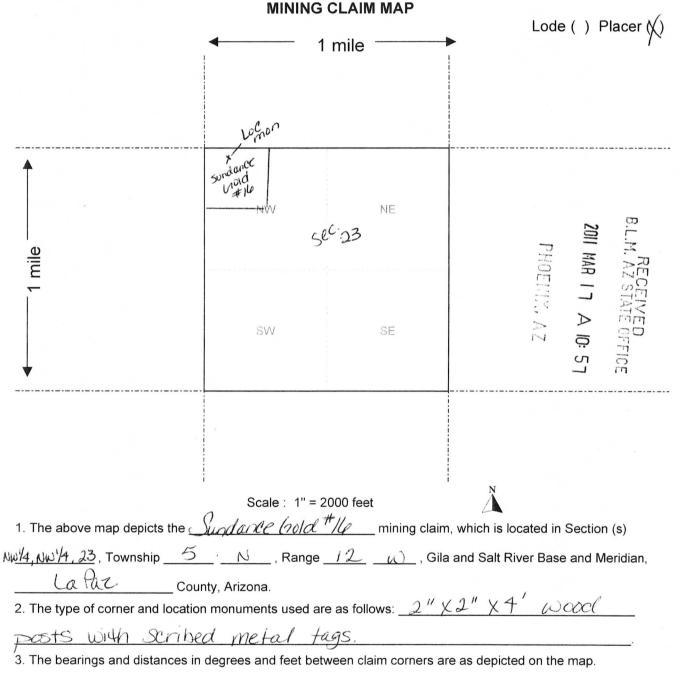

AMC405320 - 405323, 405333, 405534, 405537, 405545, 406032, 406087, 406377, 406378, 406380 - 406382, 406384 - 406392, 408793

BOOT JACK GOLD-A, FREE GOLD-A, FREE GOLD-B, GOLD LEDGE-A, GOLD LODGE, BOOT JACK GOLD A, GOLD LEDGE A, NUGGET CANYON A, MARTIN PEAK #3-A, SUPERSTITION #7, SUNDANCE GOLD #1, #2, #4, #5, #6, #8 - #14, #16, #17, LA PAZ #3