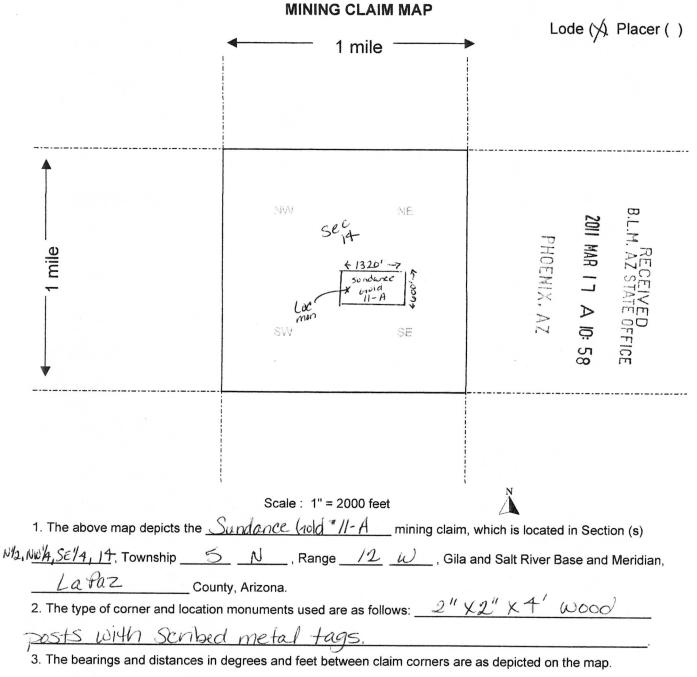

AMC406393, AMC406396, AMC412183, AMC403658, AMC403659, AMC405540, AMC405544 SUNDANCE GOLD #2-A, #11-A, CLEATOR GOLD #5, ALAMO GOLD #1, ALAMO #1-A, LOST RIVER #2, LOST RIVER #4A