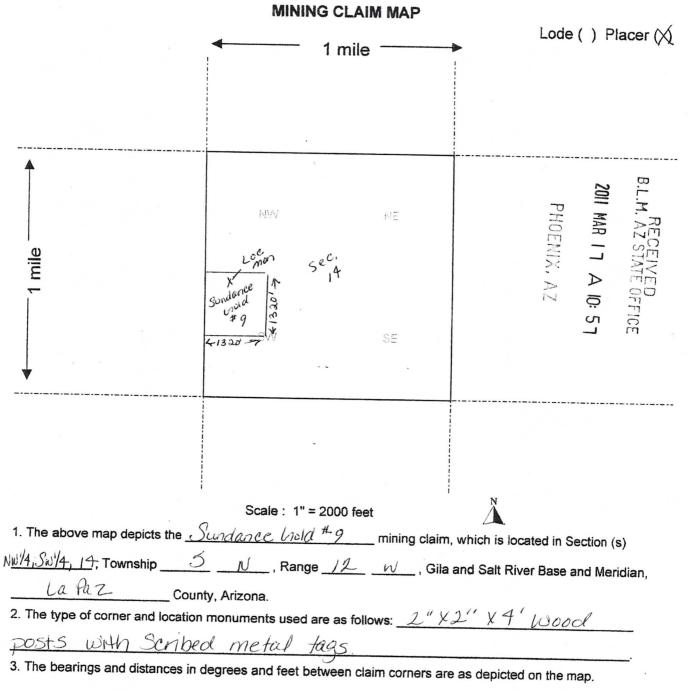

AMC405320 - 405323, 405333, 405534, 405537, 405545, 406032, 406087, 406377, 406378, 406380 - 406382, 406384 - 406392, 408793

BOOT JACK GOLD-A, FREE GOLD-A, FREE GOLD-B, GOLD LEDGE-A, GOLD LODGE, BOOT JACK GOLD A, GOLD LEDGE A, NUGGET CANYON A, MARTIN PEAK #3-A, SUPERSTITION #7, SUNDANCE GOLD #1, #2, #4, #5, #6, #8 - #14, #16, #17, LA PAZ #3