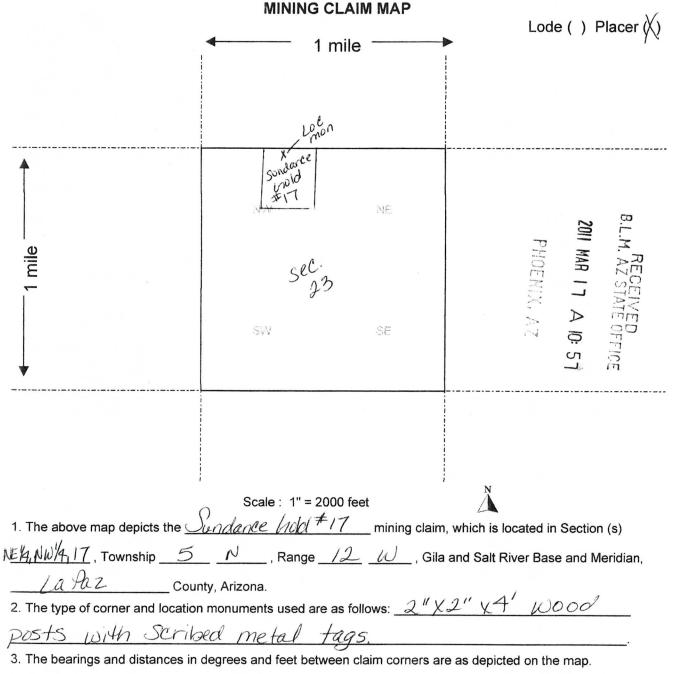

AMC405320 - 405323, 405333, 405534, 405537, 405545, 406032, 406087, 406377, 406378, 406380 - 406382, 406384 - 406392, 408793

BOOT JACK GOLD-A, FREE GOLD-A, FREE GOLD-B, GOLD LEDGE-A, GOLD LODGE, BOOT JACK GOLD A, GOLD LEDGE A, NUGGET CANYON A, MARTIN PEAK #3-A, SUPERSTITION #7, SUNDANCE GOLD #1, #2, #4, #5, #6, #8 - #14, #16, #17, LA PAZ #3