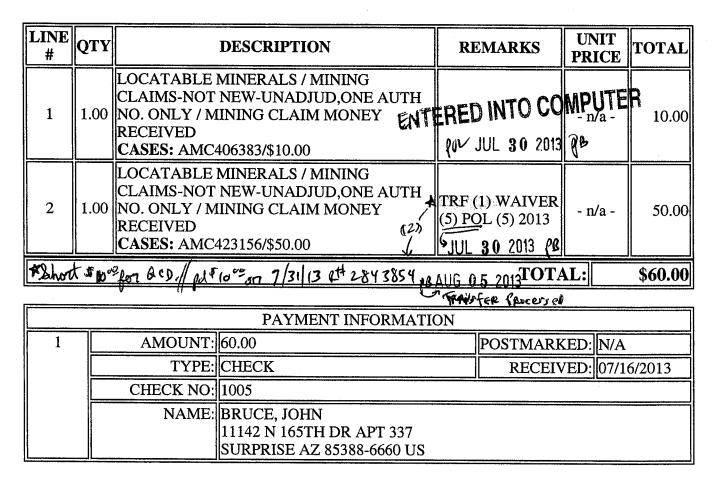

AMC406383 SUNDANCE GOLD #7

2013 Maintenance Fees - Additional Fees Required

Your maintenance fee payment for the 2013 assessment year, in the amount of \$140 per claim, for the placer claims listed above, has been received and is insufficient. The total due on your claim(s) is: \$140.

Pd Hddi & 140 10/22/12 AT

Please include your Arizona Mining Claim (AMC) serial number(s) and claim name(s) when submitting the additional fees, and note that you are paying additional fees due. If additional information is required, please contact Amy Thrower at 602-417-9334.