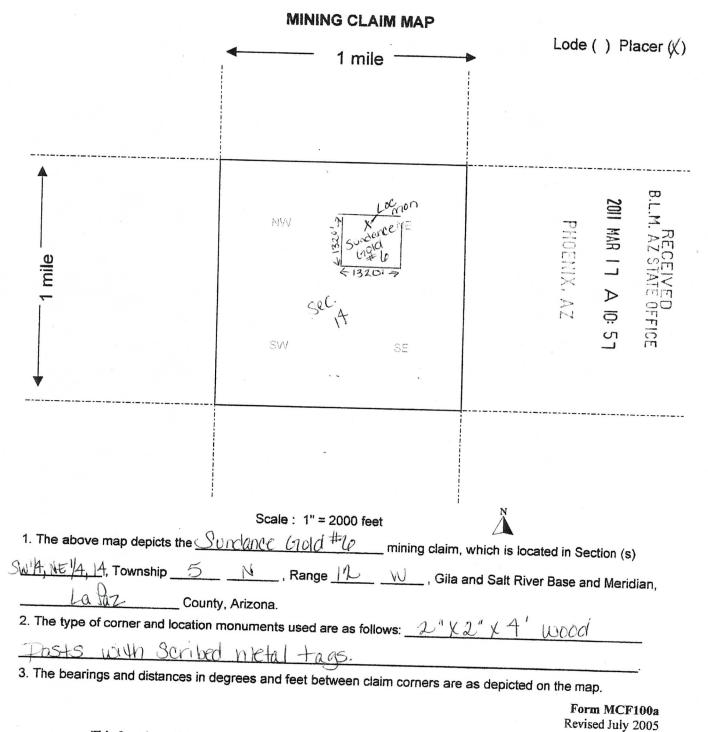

AMC405320 - 405323, 405333, 405534, 405537, 405545, 406032, 406087, 406377, 406378, 406380 - 406382, 406384 - 406392, 408793

BOOT JACK GOLD-A, FREE GOLD-A, FREE GOLD-B, GOLD LEDGE-A, GOLD LODGE, BOOT JACK GOLD A, GOLD LEDGE A, NUGGET CANYON A, MARTIN PEAK #3-A, SUPERSTITION #7, SUNDANCE GOLD #1, #2, #4, #5, #6, #8 - #14, #16, #17, LA PAZ #3

AMC405333, 405545, 406087, 406377, 406378, 406380 - 406382, 406384 - 406392 GOLD LODGE, NUGGET CANYON A, sUPERSTITION #7, SUNDANCE GOLD #1, #2, #4, #5, #6, #8 - #14, #16, #17