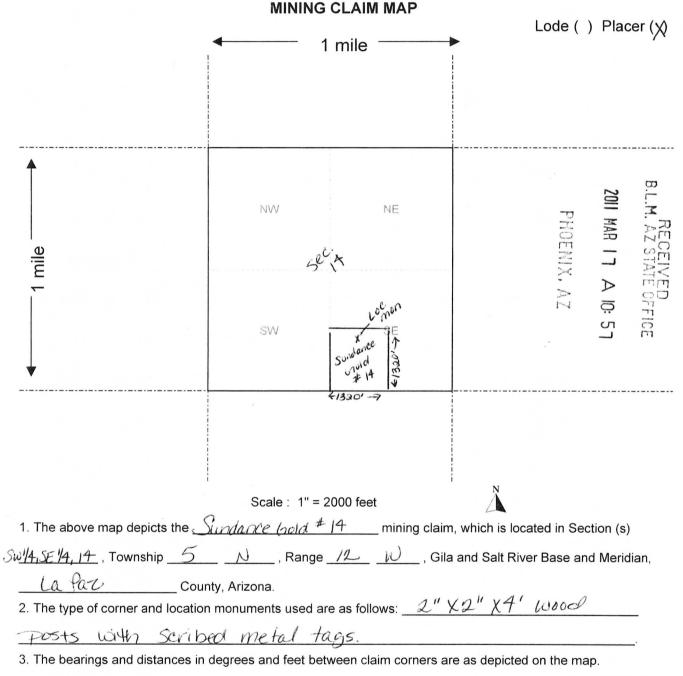

AMC405320 - 405323, 405333, 405534, 405537, 405545, 406032, 406087, 406377, 406378, 406380 - 406382, 406384 - 406392, 408793

BOOT JACK GOLD-A, FREE GOLD-A, FREE GOLD-B, GOLD LEDGE-A, GOLD LODGE, BOOT JACK GOLD A, GOLD LEDGE A, NUGGET CANYON A, MARTIN PEAK #3-A, SUPERSTITION #7, SUNDANCE GOLD #1, #2, #4, #5, #6, #8 - #14, #16, #17, LA PAZ #3