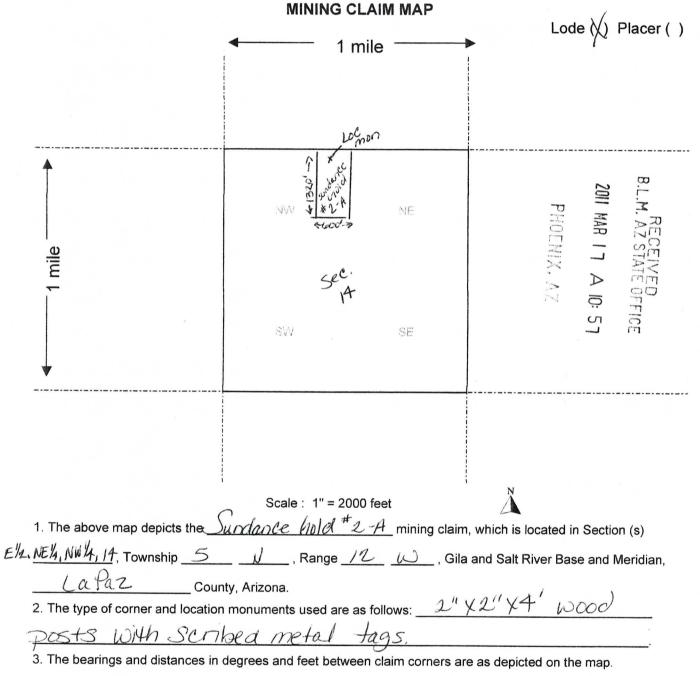

AMC405320 - 405323, 405333, 405534, 405537, 405545, 406032, 406087, 406377, 406378, 406380 - 406382, 406384 - 406392, 408793

BOOT JACK GOLD-A, FREE GOLD-A, FREE GOLD-B, GOLD LEDGE-A, GOLD LODGE, BOOT JACK GOLD A, GOLD LEDGE A, NUGGET CANYON A, MARTIN PEAK #3-A, SUPERSTITION #7, SUNDANCE GOLD #1, #2, #4, #5, #6, #8 - #14, #16, #17, LA PAZ #3