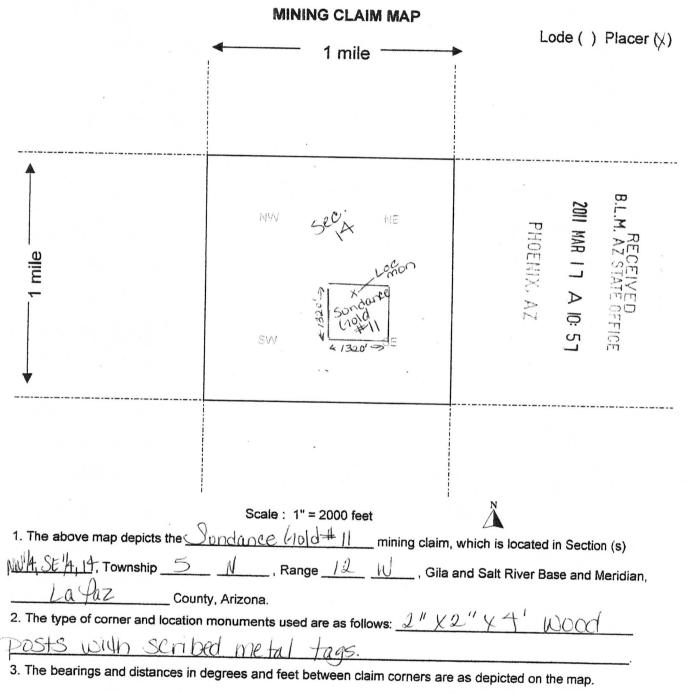

## AMC406397 SUNDANCE GOLD #11-B

AMC405320 - 405323, 405333, 405534, 405537, 405545, 406032, 406087, 406377, 406378, 406380 - 406382, 406384 - 406392, 408793

BOOT JACK GOLD-A, FREE GOLD-A, FREE GOLD-B, GOLD LEDGE-A, GOLD LODGE, BOOT JACK GOLD A, GOLD LEDGE A, NUGGET CANYON A, MARTIN PEAK #3-A, SUPERSTITION #7, SUNDANCE GOLD #1, #2, #4, #5, #6, #8 - #14, #16, #17, LA PAZ #3