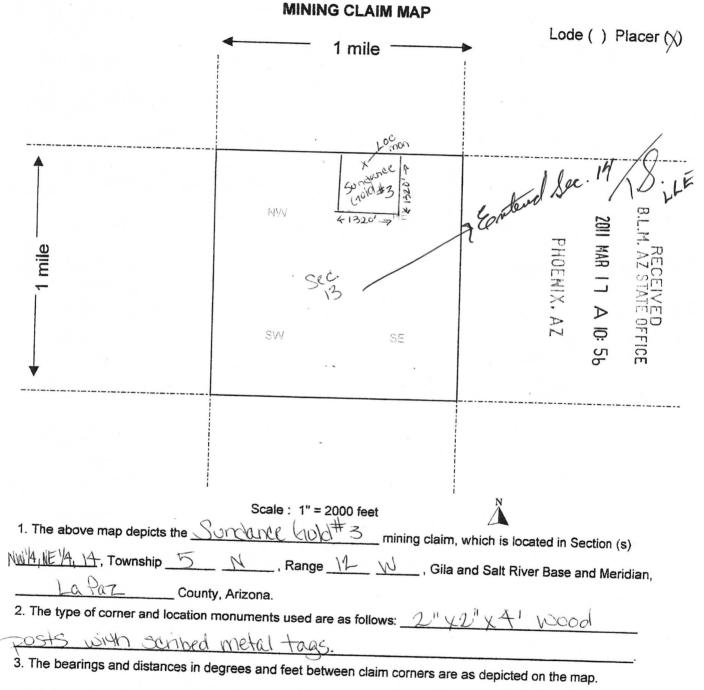

AMC405320 - 405323, 405333, 405534, 405537, 405545, 406032, 406087, 406377, 406378, 406380 - 406382, 406384 - 406392, 408793

BOOT JACK GOLD-A, FREE GOLD-A, FREE GOLD-B, GOLD LEDGE-A, GOLD LODGE, BOOT JACK GOLD A, GOLD LEDGE A, NUGGET CANYON A, MARTIN PEAK #3-A, SUPERSTITION #7, SUNDANCE GOLD #1, #2, #4, #5, #6, #8 - #14, #16, #17, LA PAZ #3

#### DECISION

Eric Martin, Jeremiah Martin, Shauna Martin 1653 Lilac Ln. Willits, CA 95490 This Decision Affects Those Claims Shown in the Block Below.

|                   | 406379        |  |  |
|-------------------|---------------|--|--|
| Gold Wash #3 Sund | lance Gold #3 |  |  |