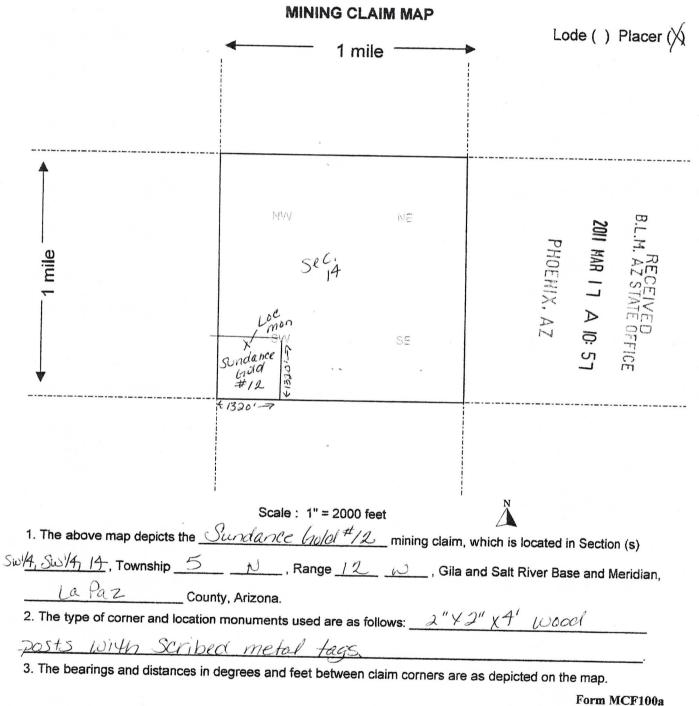

AMC405320 - 405323, 405333, 405534, 405537, 405545, 406032, 406087, 406377, 406378, 406380 - 406382, 406384 - 406392, 408793

BOOT JACK GOLD-A, FREE GOLD-A, FREE GOLD-B, GOLD LEDGE-A, GOLD LODGE, BOOT JACK GOLD A, GOLD LEDGE A, NUGGET CANYON A, MARTIN PEAK #3-A, SUPERSTITION #7, SUNDANCE GOLD #1, #2, #4, #5, #6, #8 - #14, #16, #17, LA PAZ #3