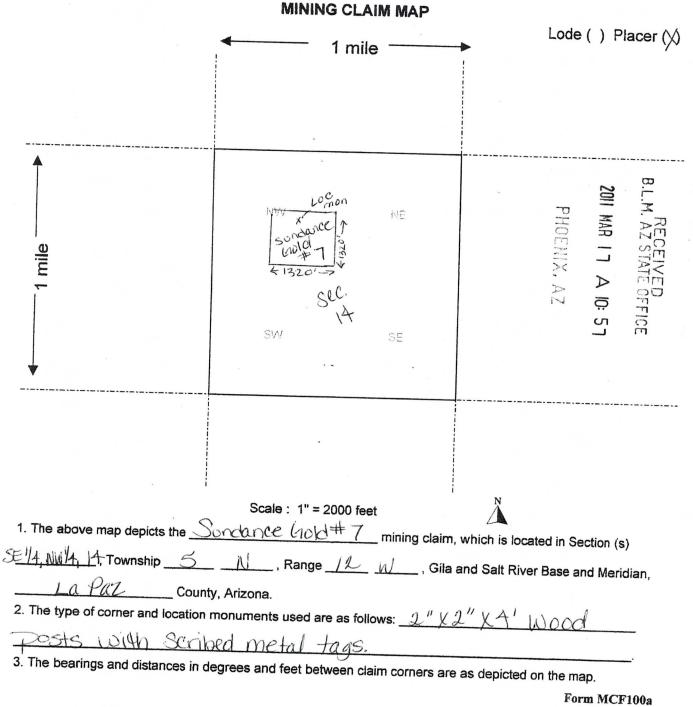

## AMC406383 SUNDANCE GOLD #7

### MINING CLAIMS DECLARED FORFEIT

The mining claims listed above have been declared forfeit as of September 1, 2015, for failure to timely file the required maintenance fee payment or small miner's maintenance fee waiver (waiver).

AMC406383 SUNDANCE GOLD #7

2013 Maintenance Fees - Additional Fees Required

Your maintenance fee payment for the 2013 assessment year, in the amount of \$140 per claim, for the placer claims listed above, has been received and is insufficient. The total due on your claim(s) is: \$140.