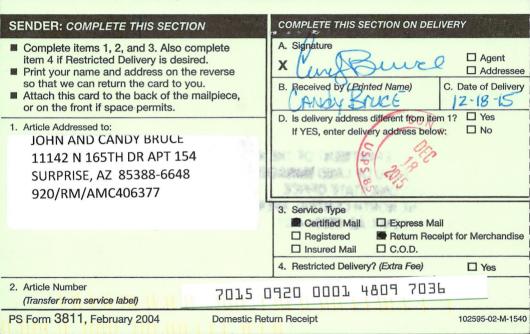

## CERTIFIED MAIL - RETURN RECEIPT REQUESTED No. 7015 0920 0001 4809 7036

### DECISION

:

•

JOHN AND CANDY BRUCE 11142 N 165TH DR APT 154 SURPRISE, AZ 85388-6648 This decision affects those claims shown in the block below.

## AMC406383 SUNDANCE GOLD #7