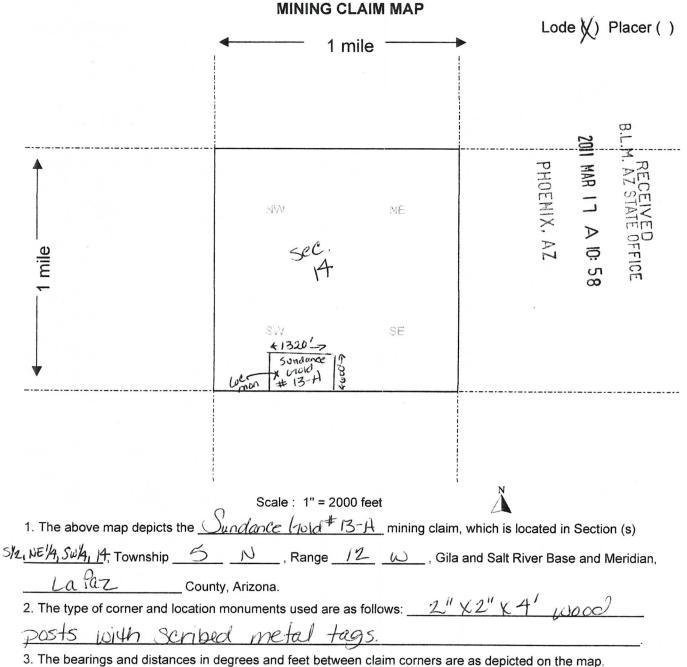

all right, title or interest in the following real property situated in La Paz County, Arizona:

Claim: AMC # 406398 Sundance Gold #13A, 20 Acre Lode Claim Legal Description: Township 5N, Range 12W, Section 14, SW Corridor Exempt per A.R.S. 11-1134-A6